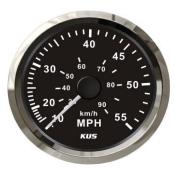

| Product Type:       | Speedometer                                |                          |                        |
|---------------------|--------------------------------------------|--------------------------|------------------------|
| Product Name:       | СРОВ                                       |                          |                        |
| Bezel:              | SS 316 Stainless Steel                     | Stainless Steel in Black | Plastic in Black/White |
| Mounting Dimension: | 85mm, 3 3/8"                               |                          |                        |
| Protection Rating:  | IP67 for front; works up to 1m under water |                          |                        |
| Input Signal:       | Pilot tube provides pressure signal        |                          |                        |
| Indicating Range:   | 0 - 55 MPH or 0 - 65 MPH                   |                          |                        |
| Operating Voltage:  | 12/24V                                     |                          |                        |
| Background light    | Red/Yellow                                 |                          |                        |
| Connector:          | Multi-plug socket connection               |                          |                        |