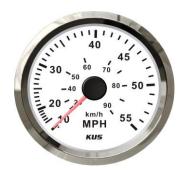

| Product Type:       | Speedometer                                |                          |                        |
|---------------------|--------------------------------------------|--------------------------|------------------------|
| Product Name:       | СРОВ                                       |                          |                        |
| Bezel:              | SS 316 Stainless Steel                     | Stainless Steel in Black | Plastic in Black/White |
| Mounting Dimension: | 85mm, 3 3/8"                               |                          |                        |
| Protection Rating:  | IP67 for front; works up to 1m under water |                          |                        |
| Input Signal:       | Pilot tube provides pressure signal        |                          |                        |
| Indicating Range:   | 0 - 55 MPH or 0 - 65 MPH                   |                          |                        |
| Operating Voltage:  | 12/24V                                     |                          |                        |
| Background light    | Red/Yellow                                 |                          |                        |
| Connector:          | Multi-plug socket connection               |                          |                        |