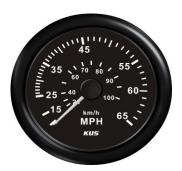

| Product Type:       | Speedometer                                |                          |                        |
|---------------------|--------------------------------------------|--------------------------|------------------------|
| Product Name:       | СРОВ                                       |                          |                        |
| Bezel:              | SS 316 Stainless Steel                     | Stainless Steel in Black | Plastic in Black/White |
| Mounting Dimension: | 85mm, 3 3/8"                               |                          |                        |
| Protection Rating:  | IP67 for front; works up to 1m under water |                          |                        |
| Input Signal:       | Pilot tube provides pressure signal        |                          |                        |
| Indicating Range:   | 0 - 55 MPH or 0 - 65 MPH                   |                          |                        |
| Operating Voltage:  | 12/24V                                     |                          |                        |
| Background light    | Red/Yellow                                 |                          |                        |
| Connector:          | Multi-plug socket connection               |                          |                        |