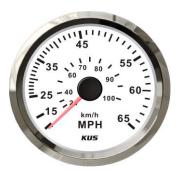

| Product Type:       | Speedometer                                |                          |                        |
|---------------------|--------------------------------------------|--------------------------|------------------------|
| Product Name:       | СРОВ                                       |                          |                        |
| Bezel:              | SS 316 Stainless Steel                     | Stainless Steel in Black | Plastic in Black/White |
| Mounting Dimension: | 85mm, 3 3/8"                               |                          |                        |
| Protection Rating:  | IP67 for front; works up to 1m under water |                          |                        |
| Input Signal:       | Pilot tube provides pressure signal        |                          |                        |
| Indicating Range:   | 0 - 55 MPH or 0 - 65 MPH                   |                          |                        |
| Operating Voltage:  | 12/24V                                     |                          |                        |
| Background light    | Red/Yellow                                 |                          |                        |
| Connector:          | Multi-plug socket connection               |                          |                        |