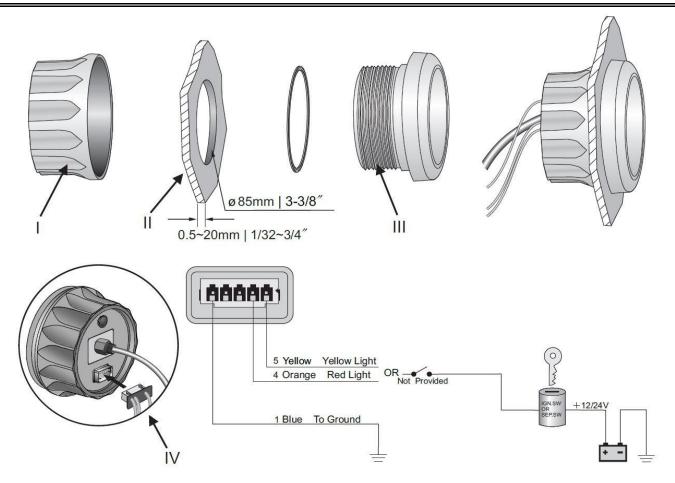

## **INSTALLATION STEPS**

- 1. Cut a 85 mm(3 3/8") diameter panel hole(# II). You will need a minimum clearance of 85 mm(3 3/8") behind the panel to fit the gauge(# III).
- 2. Place the gauge body (# III) in the panel hole(# II), and then fasten it with fastening ring(# I).
- 3. Insert wire harness into port, and connect the ventilation hose with the bronze fitting of speedometer. Please make sure the connection is tight.
- 4. According to wiring instruction to do wire connection. Gauge can be connected to 12VDC and 24VDC power directly.
- 5. Select either red or yellow backlight by your fondness.