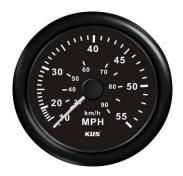

| Product Type:       | Speedometer                                |                          |                        |
|---------------------|--------------------------------------------|--------------------------|------------------------|
| Product Name:       | СРОВ                                       |                          |                        |
| Bezel:              | SS 316 Stainless Steel                     | Stainless Steel in Black | Plastic in Black/White |
| Mounting Dimension: | 85mm, 3 3/8"                               |                          |                        |
| Protection Rating:  | IP67 for front; works up to 1m under water |                          |                        |
| Input Signal:       | Pilot tube provides pressure signal        |                          |                        |
| Indicating Range:   | 0 - 55 MPH or 0 - 65 MPH                   |                          |                        |
| Operating Voltage:  | 12/24V                                     |                          |                        |
| Background light    | Red/Yellow                                 |                          |                        |
| Connector:          | Multi-plug socket connection               |                          |                        |