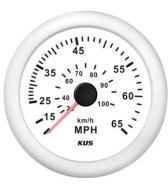

| Product Type:       | Speedometer                                |                          |                        |
|---------------------|--------------------------------------------|--------------------------|------------------------|
| Product Name:       | СРОВ                                       |                          |                        |
| Bezel:              | SS 316 Stainless Steel                     | Stainless Steel in Black | Plastic in Black/White |
| Mounting Dimension: | 85mm, 3 3/8"                               |                          |                        |
| Protection Rating:  | IP67 for front; works up to 1m under water |                          |                        |
| Input Signal:       | Pilot tube provides pressure signal        |                          |                        |
| Indicating Range:   | 0 - 55 MPH or 0 - 65 MPH                   |                          |                        |
| Operating Voltage:  | 12/24V                                     |                          |                        |
| Background light    | Red/Yellow                                 |                          |                        |
| Connector:          | Multi-plug socket connection               |                          |                        |