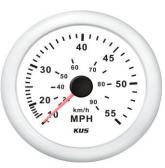

| Product Type:       | Speedometer                                |                          |                        |
|---------------------|--------------------------------------------|--------------------------|------------------------|
| Product Name:       | СРОВ                                       |                          |                        |
| Bezel:              | SS 316 Stainless Steel                     | Stainless Steel in Black | Plastic in Black/White |
| Mounting Dimension: | 85mm, 3 3/8"                               |                          |                        |
| Protection Rating:  | IP67 for front; works up to 1m under water |                          |                        |
| Input Signal:       | Pilot tube provides pressure signal        |                          |                        |
| Indicating Range:   | 0 - 55 MPH or 0 - 65 MPH                   |                          |                        |
| Operating Voltage:  | 12/24V                                     |                          |                        |
| Background light    | Red/Yellow                                 |                          |                        |
| Connector:          | Multi-plug socket connection               |                          |                        |