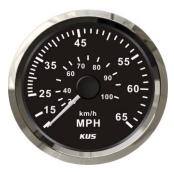

| Product Type:       | Speedometer                                |                          |                        |
|---------------------|--------------------------------------------|--------------------------|------------------------|
| Product Name:       | СРОВ                                       |                          |                        |
| Bezel:              | SS 316 Stainless Steel                     | Stainless Steel in Black | Plastic in Black/White |
| Mounting Dimension: | 85mm, 3 3/8"                               |                          |                        |
| Protection Rating:  | IP67 for front; works up to 1m under water |                          |                        |
| Input Signal:       | Pilot tube provides pressure signal        |                          |                        |
| Indicating Range:   | 0 - 55 MPH or 0 - 65 MPH                   |                          |                        |
| Operating Voltage:  | 12/24V                                     |                          |                        |
| Background light    | Red/Yellow                                 |                          |                        |
| Connector:          | Multi-plug socket connection               |                          |                        |