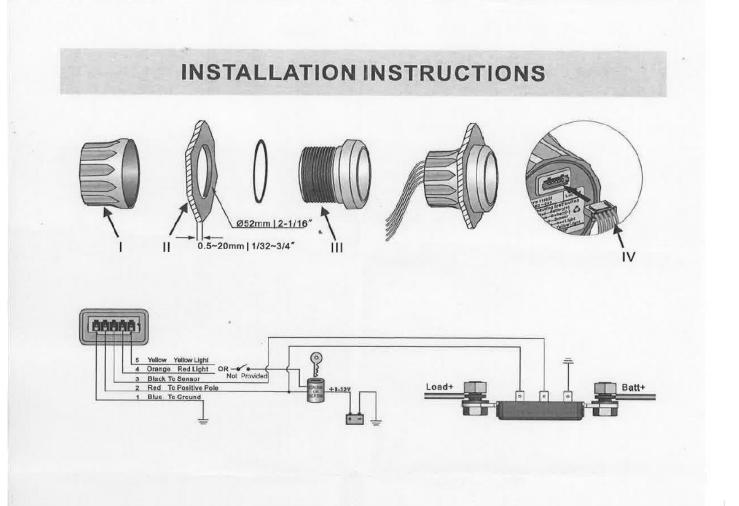

## **Installation Instructions**

## INSTALLATION STEPS

1.Cut a 52 mm (2 1/16") diameter hole in panel (II) allow clearance of 55mm (2 3/16") behind the panel. 2.Remove fastening ring (I), insert Gauge from front. Tighten gauge (III) using fastening ring (I) 3.Insert the wire harness (IV) firmly in the gauge

4. Connect cables according to diagram. Connect to 12 or 24 Volt.

5. Choose either red or yellow back light

6.Be sure to connect the cables to the sensor correctly, otherwise charging will show as consumption (- amp). 7.Important: Ensure the main cable size is sufficient to stand the current you expect to charge or consume.