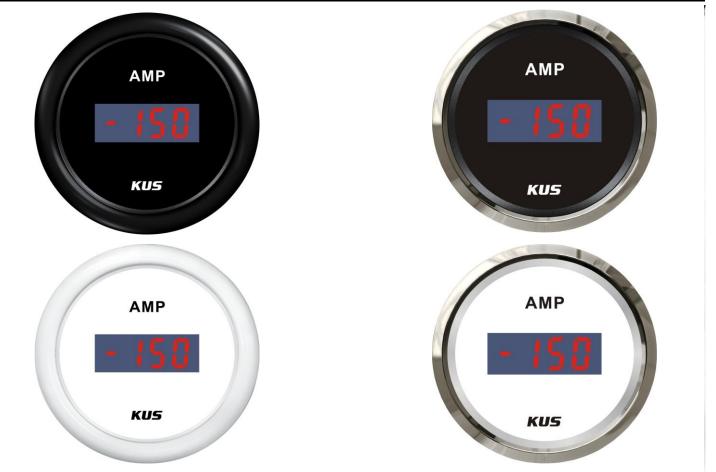

3350 Davie Road, Suite 203 Davie, FL 33314 (954)463-1075 <u>www.kus-usa.com</u> <u>www.kusauto.com/en</u>

**Product Data Sheet** 

| Description:              | The Ammeter provides an overview of the entire electric system, signifying to the user<br>whether the system is charging or draining the battery charge. The analog Ammeter is<br>available for ±50A or ±80A and would require a current pick-up unit, the Digital Ammeter<br>is available for ±150A and includes a current pick-up unit. |                        |
|---------------------------|-------------------------------------------------------------------------------------------------------------------------------------------------------------------------------------------------------------------------------------------------------------------------------------------------------------------------------------------|------------------------|
| Product Type:             | Ammeter                                                                                                                                                                                                                                                                                                                                   |                        |
| Product Name:             | CEAR                                                                                                                                                                                                                                                                                                                                      |                        |
| Bezel:                    | SS 316 Stainless Steel                                                                                                                                                                                                                                                                                                                    | Black or White Plastic |
| Face Plate:               | Black                                                                                                                                                                                                                                                                                                                                     | White                  |
| Mounting Dimension:       | 52mm, 2"                                                                                                                                                                                                                                                                                                                                  |                        |
| <b>Protection Rating:</b> | IP67; can work up to 1m under water                                                                                                                                                                                                                                                                                                       |                        |
| Signal:                   | Matched with KUS current pick-up unit                                                                                                                                                                                                                                                                                                     |                        |
| Indicating Range:         | ± 50A or ±80A or ±150A                                                                                                                                                                                                                                                                                                                    |                        |
| Display                   | LCD                                                                                                                                                                                                                                                                                                                                       |                        |
| <b>Operating Voltage:</b> | 12/24V                                                                                                                                                                                                                                                                                                                                    |                        |
| <b>Rated Power Draw:</b>  | 125mW                                                                                                                                                                                                                                                                                                                                     |                        |
| Background light:         | Red or Yellow                                                                                                                                                                                                                                                                                                                             |                        |
| Connector:                | Multi-plug socket connection                                                                                                                                                                                                                                                                                                              |                        |