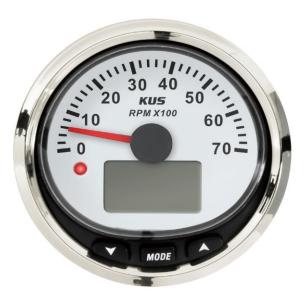

## **Product Data Sheet**

| Description:        | The NMEA tachometer gauge allows the user to remotely monitor to monitor the gear speed of their engine. These tachometer gauges will work with NMEA 2000 senders or resistive type senders with an analog converter. |
|---------------------|-----------------------------------------------------------------------------------------------------------------------------------------------------------------------------------------------------------------------|
| Product Type:       | Water Tachometer Gauge                                                                                                                                                                                                |
| Product Name:       | NMHB                                                                                                                                                                                                                  |
| Bezel:              | SUS 316 Stainless Steel                                                                                                                                                                                               |
| Face Plate:         | Black White                                                                                                                                                                                                           |
| Mounting Dimension: | 85mm, 3 3/8"                                                                                                                                                                                                          |
| Protection Rating:  | IP 67                                                                                                                                                                                                                 |
| Input Signal:       | NMEA 2000 & J1939                                                                                                                                                                                                     |
| Indicating Range:   | 0 - 7000RPM                                                                                                                                                                                                           |
| Operating Voltage:  | 12V/24V                                                                                                                                                                                                               |
| Background light    | Red LED                                                                                                                                                                                                               |
| Connector:          | Standard NMEA 2000 cable. 1 meter long                                                                                                                                                                                |
| Movement:           | Cross coil motor movement                                                                                                                                                                                             |