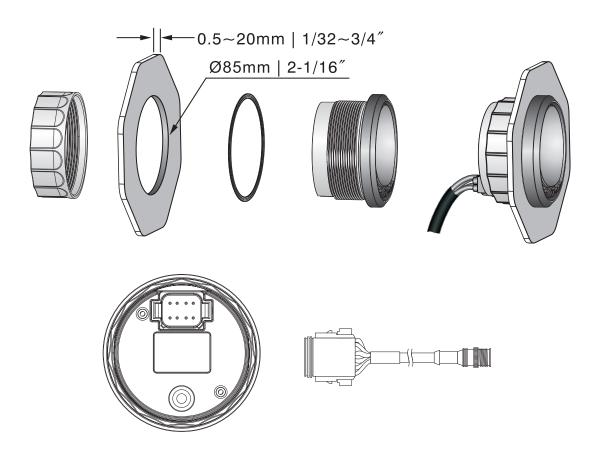

## **Installation Instructions**

## **INSTALLATION STEPS**

- 1. Cut a  $\Psi 85$ mm hole on the panel and ensure there is enough space behind the panel for gauge and harness mounting.
- 2. Assemble the seal ring into the gauge, then mount the gauge into the hole on the panel. Screw tightly with fastening ring.
- 3. Connect the cables as shown in the diagram.