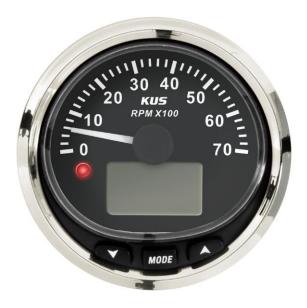

## **Product Data Sheet**

| Description:        | The NMEA tachometer gauge allows the user to remotely monitor to monitor the gear speed of their engine. These tachometer gauges will work with NMEA 2000 senders or resistive type senders with an analog converter. |
|---------------------|-----------------------------------------------------------------------------------------------------------------------------------------------------------------------------------------------------------------------|
| Product Type:       | Water Tachometer Gauge                                                                                                                                                                                                |
| Product Name:       | NMHB                                                                                                                                                                                                                  |
| Bezel:              | SUS 316 Stainless Steel                                                                                                                                                                                               |
| Face Plate:         | Black White                                                                                                                                                                                                           |
| Mounting Dimension: | 85mm, 3 3/8"                                                                                                                                                                                                          |
| Protection Rating:  | IP 67                                                                                                                                                                                                                 |
| Input Signal:       | NMEA 2000 & J1939                                                                                                                                                                                                     |
| Indicating Range:   | 0 - 7000RPM                                                                                                                                                                                                           |
| Operating Voltage:  | 12V/24V                                                                                                                                                                                                               |
| Background light    | Red LED                                                                                                                                                                                                               |
| Connector:          | Standard NMEA 2000 cable. 1 meter long                                                                                                                                                                                |
| Movement:           | Cross coil motor movement                                                                                                                                                                                             |